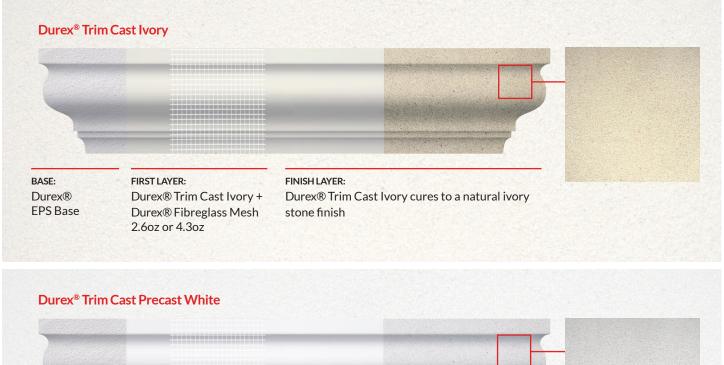

## **Durex® Trim Cast**

Natural stone finish moulding coating system

# Durex® Trim Cast natural stone finishes for architectural mouldings

Durex® Trim Cast is a two-component polymer-based cementitious base coat consisting of a water-based acrylic liquid component Cast Bond, mixed with the dry component Trim Cast. Durex® Trim Cast mix utilizes advanced polymer technology combining the strength and toughness of polymer-modified cement with the flexibility of synthetics.

### **IDEAL USE**

Durex® Trim Cast provides a natural stone finish to interior and exterior architectural mouldings. It is also a breathable and water resistant decorative element that can be easily applied to any project.

### **FEATURES**

Superior adhesion to various inorganic substrates

Combines the strength of cement with the flexibility of synthetics

Designed to allow minor movements in the substrate without causing cracking in the base coat

Excellent job site quality control

Breathable coating; allows water vapour within the wall system to evaporate