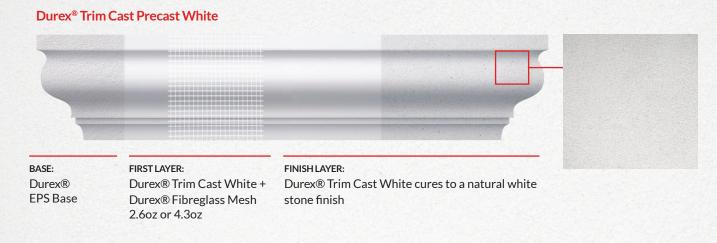

## **Durex® Trim Cast**

Natural stone finish moulding coating system

# Durex® Trim Cast natural stone finishes for architectural mouldings

Durex® Trim Cast is a two-component polymer-based cementitious base coat consisting of a water-based acrylic liquid component Cast Bond, mixed with the dry component Trim Cast. Durex® Trim Cast mix utilizes advanced polymer technology combining the strength and toughness of polymer-modified cement with the flexibility of synthetics.

### **IDEAL USE**

Durex® Trim Cast provides a natural stone finish to interior and exterior architectural mouldings. It is also a breathable and water resistant decorative element that can be easily applied to any project.

### **FEATURES**

Superior adhesion to various inorganic substrates

Combines the strength of cement with the flexibility of synthetics

Designed to allow minor movements in the substrate without causing cracking in the base coat

Excellent job site quality control

Breathable coating; allows water vapour within the wall system to evaporate